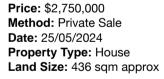

| Ad | dress of comparable property | Price       | Date of sale |
|----|------------------------------|-------------|--------------|
| 1  | 67 Lynch Cr BRIGHTON 3186    | \$3,230,000 | 25/06/2024   |
| 2  | 128 Bay St BRIGHTON 3186     | \$2,750,000 | 25/05/2024   |
| 3  | 35 Champion St BRIGHTON 3186 | \$3,300,000 | 24/02/2024   |

# Comparable Properties

67 Lynch Cr BRIGHTON 3186 (REI)

Price: \$3,230,000 Method: Private Sale Date: 25/06/2024

Property Type: House (Res) Land Size: 659 sqm approx

**Agent Comments** 

128 Bay St BRIGHTON 3186 (REI)