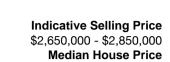

## Section 47AF of the Estate Agents Act 1980

| Proper                                                                                                                                                                                                                 | ty offered for                                                                                                                                                                              | sale                                  |                 |          |             |      |        |          |              |
|------------------------------------------------------------------------------------------------------------------------------------------------------------------------------------------------------------------------|---------------------------------------------------------------------------------------------------------------------------------------------------------------------------------------------|---------------------------------------|-----------------|----------|-------------|------|--------|----------|--------------|
| Address<br>Including suburb and<br>postcode                                                                                                                                                                            |                                                                                                                                                                                             | 42a Teddington Road, Hampton Vic 3188 |                 |          |             |      |        |          |              |
| Indicative selling price                                                                                                                                                                                               |                                                                                                                                                                                             |                                       |                 |          |             |      |        |          |              |
| For the meaning of this price see consumer.vic.gov.au/underquoting                                                                                                                                                     |                                                                                                                                                                                             |                                       |                 |          |             |      |        |          |              |
| Range                                                                                                                                                                                                                  | between \$2,65                                                                                                                                                                              | 0,000                                 | &               |          | \$2,850,000 |      |        |          |              |
| Median sale price                                                                                                                                                                                                      |                                                                                                                                                                                             |                                       |                 |          |             |      |        |          |              |
| Media                                                                                                                                                                                                                  | an price \$2,475,                                                                                                                                                                           | 000                                   | Property Type   | House    | )           |      | Suburb | Hampton  |              |
| Period                                                                                                                                                                                                                 | I - From 01/04/2                                                                                                                                                                            | 2024 to                               | o 31/03/2025    | ;        | Sc          | urce | REIV   |          |              |
| Comparable property sales (*Delete A or B below as applicable)                                                                                                                                                         |                                                                                                                                                                                             |                                       |                 |          |             |      |        |          |              |
| A* These are the three properties sold within two kilometres of the property for sale in the last six months that the estate agent or agent's representative considers to be most comparable to the property for sale. |                                                                                                                                                                                             |                                       |                 |          |             |      |        |          |              |
| Address of comparable property                                                                                                                                                                                         |                                                                                                                                                                                             |                                       |                 |          |             |      | Pı     | ice      | Date of sale |
| 1                                                                                                                                                                                                                      |                                                                                                                                                                                             |                                       |                 |          |             |      |        |          |              |
| 2                                                                                                                                                                                                                      |                                                                                                                                                                                             |                                       |                 |          |             |      |        |          |              |
| 3                                                                                                                                                                                                                      |                                                                                                                                                                                             |                                       |                 |          |             |      |        |          |              |
| OR                                                                                                                                                                                                                     |                                                                                                                                                                                             |                                       |                 |          |             |      |        |          |              |
| B*                                                                                                                                                                                                                     | The estate agent or agent's representative reasonably believes that fewer than three comparable properties were sold within two kilometres of the property for sale in the last six months. |                                       |                 |          |             |      |        |          |              |
|                                                                                                                                                                                                                        |                                                                                                                                                                                             | This State                            | ement of Inform | nation v | was nran    | ared | on.    | 04/00/00 | NOE 10:10    |